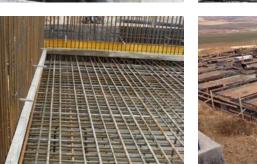

# DETAILS

BUILDING VARIOUS TYPES OF R.C. POR-TABLE WATER TANKS AND RENOVATION OF WATER TANKS (65 TANKS) AROUND THE MUNICIPALITY

#### DATE

JANUARY 2013