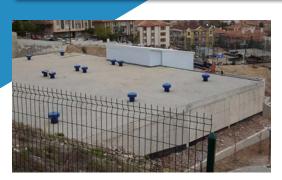

#### ANKARA METROPOLITAN MUNICIPALITY (ASKİ) - ANKARA

# PROJECT

CONSTRUCTION OF 10.000 M3 POTABLE WATER TANK PHASE 1 AND 2 CONSTRUCTION OF 10.000 M3 POTABLE WATER TANK IN ANKARA

DETAILS

#### DATE

**MARCH 2016** 