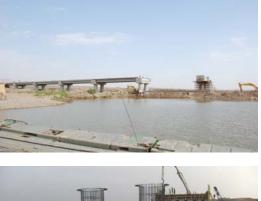

#### **DOHUK - N. IRAQ**

#### PROJECT

1

CONSTRUCTION OF SUHELA BRIDGE

DECEMBER 2008

#### DETAILS

CONSTRUCTION SUHELA BRIDGE ON DICLE RIVER WITH 13 OPENINGS 452 MT LENGTH

17

**ENSA PROJECT MANAGEMENT & CONSTRUCTION** 