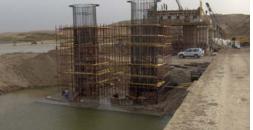

#### **DOHUK - N. IRAQ**

#### PROJECT

1

CONSTRUCTION OF SUHELA BRIDGE

DECEMBER 2008

#### DETAILS

CONSTRUCTION SUHELA BRIDGE ON DICLE RIVER WITH 13 OPENINGS 452 MT LENGTH

17

**ENSA PROJECT MANAGEMENT & CONSTRUCTION** 