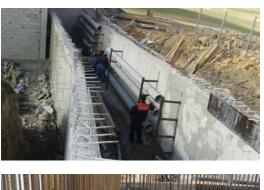

# DETAILS

BUILDING VARIOUS TYPES OF R.C. POR-TABLE WATER TANKS AND RENOVATION OF WATER TANKS (65 TANKS) AROUND THE MUNICIPALITY

#### DATE

JANUARY 2013