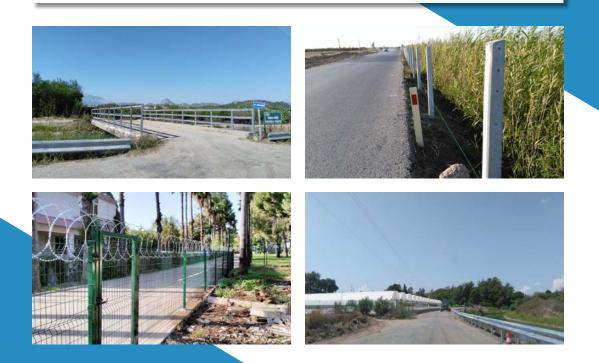

#### THE GENERAL DIRECTORATE OF STATE HYDRAULIC WORKS - ANTALYA

#### PROJECT

ANTALYA PROTECTIVE MEASURES The ASO IRRIGATION

DETAILS

40,000 M CONCRETE FENCE POLE, ALERT AND WARNING BOARDS 10,000.00 M AUTO RAILING MADE OF

AUGUST 2016

f

I

BUILDING OF DORMITORIES WITH 300 STUDENTS CAPACITY