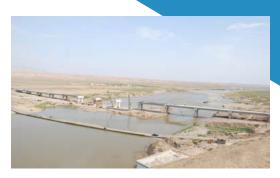

#### **DOHUK - N. IRAQ**

#### PROJECT

1

CONSTRUCTION OF SUHELA BRIDGE

DECEMBER 2008

#### DETAILS

CONSTRUCTION SUHELA BRIDGE ON DICLE RIVER WITH 13 OPENINGS 452 MT LENGTH

17

**ENSA PROJECT MANAGEMENT & CONSTRUCTION** 