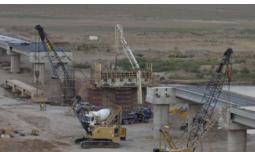

#### **DOHUK - N. IRAQ**

#### PROJECT

1

CONSTRUCTION OF SUHELA BRIDGE

DECEMBER 2008

#### DETAILS

CONSTRUCTION SUHELA BRIDGE ON DICLE RIVER WITH 13 OPENINGS 452 MT LENGTH

17

**ENSA PROJECT MANAGEMENT & CONSTRUCTION** 