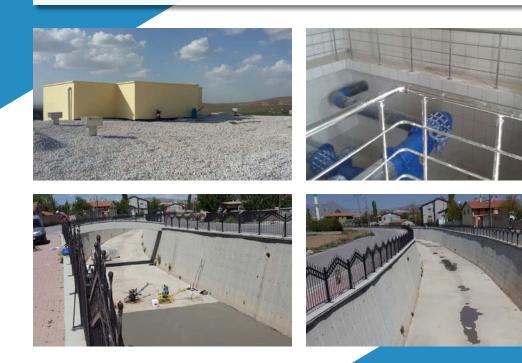

# DETAILS

BUILDING VARIOUS TYPES OF R.C. POR-TABLE WATER TANKS AND RENOVATION OF WATER TANKS (65 TANKS) AROUND THE MUNICIPALITY

#### DATE

JANUARY 2013